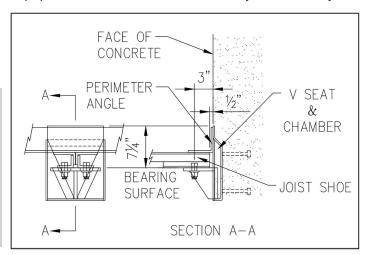

#### Weldless Innovative Connection

Developed in response to requests from steel erectors and concrete contractors, the PATENTED Connect-EZ® V Chamber provides a secure mechanical connection for the erection of structural steel to concrete without the expense and uncertainty of field welding.

The interlocking chamber and bearing seat engage remotely, eliminating the need to manually connect the steel to the concrete. The result is reduced labor and equipment cost, as well as increased job site safety.