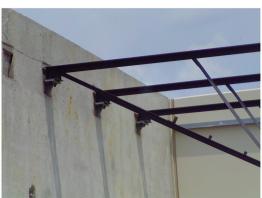

#### Weldless Innovative Connection

Developed in response to requests from steel erectors and concrete contractors, the PATENTED Connect-EZ® V Chamber provides a secure mechanical connection for the erection of structural steel to concrete without the expense and uncertainty of field welding.

The interlocking chamber and bearing seat engage remotely, eliminating the need to manually connect the steel to the concrete. The result is reduced labor and equipment cost, as well as increased job site safety.