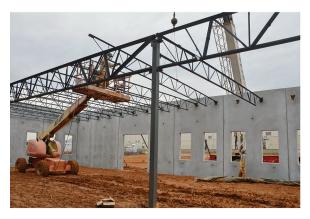

## SIMPLE INSTALLATION

- > Eliminates field welding
- Cuts erection time connection made remotely
- Reduces labor and equipment

### AFETY ASSURED

- Tested to 75 KIPs ultimate
- Eliminates workers on lifts

The interlocking chamber and bearing seat engage remotely, eliminating the need to manually connect the steel to the concrete. The result is reduced labor and equipment cost, as well as increased job site safety.