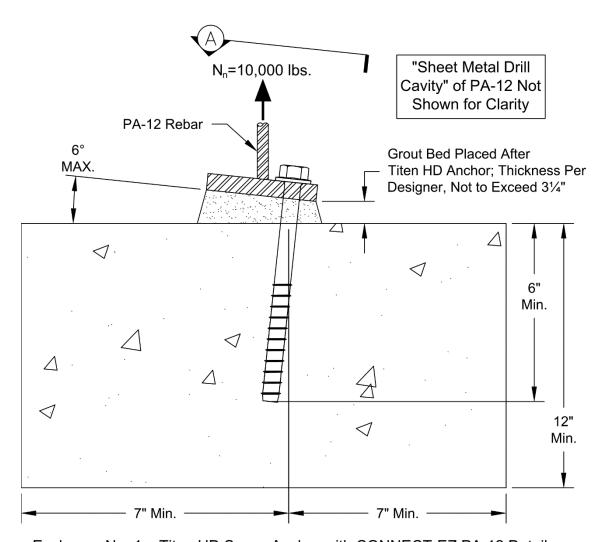

## Re: Simpson Strong-Tie® Titen HD® Screw Anchor for the CONNECT-EZ™ PA-12 Panel Anchor

To Whom It May Concern,

Simpson Strong-Tie supports the use of the ¾ inch diameter, 10-inch long, Titen HD screw anchor (model no. THD75100H) installed at a minimum 6-inch nominal embedment depth with the CONNECT-EZ Panel Anchor (PA-12) when conforming to the detail shown in Enclosure No. 1.

A 6-inch nominal anchor embedment depth in uncracked, normal weight concrete with a minimum specified compressive strength of 2,500 psi results in a nominal anchor tension strength ( $N_n$ ) not less than 10,000 lbs. which satisfies the requirements of ACI 318-14, Sec. 16.2.4.3 (b) for a single, vertical integrity tie. Hole drilling procedures, hole preparation, and Titen HD anchor installations must be performed in accordance with Simpson Strong-Tie's published installation instructions. Project conditions and installation must also comply with the following additional provisions:

- 1. All concrete must be normal weight and have a compressive strength not exceeding 8,000 psi at the time of anchor installation.
- 2. The Design Professional in responsible charge of the design shall have determined that it is permissible for post-installed anchor design to be based on uncracked concrete service conditions.
- 3. The distance between the centerline of any ¾ inch Titen HD screw anchor and any concrete edge shall not be less than 7 inches, and the centerline-to-centerline spacing of adjacent Titen HD screw anchors shall not be less than 14 inches.

Enclosure No. 1 – Titen HD Screw Anchor with CONNECT-EZ PA-12 Detail

Page 2 of 2 L-A-THDEZPA1221