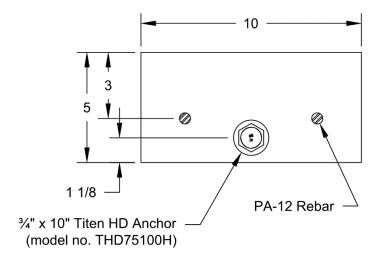

## SIMPSON STRONG-TIE COMPANY INC.

Encl.: Enclosure No. 1 – Titen HD Screw Anchor with CONNECT-EZ PA-12 Detail

Page 1 of 2 L-A-THDEZPA1221

CONNECT-EZ PA-12 Panel Anchor Base Plate
3/4" STEEL, Fy = 50 ksi